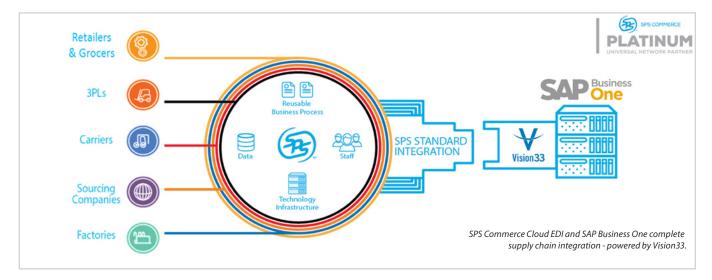

## SPS Commerce Cloud EDI - Powered by Vision33

Working with multiple high-volume trading partners and maintaining an EDI relationship can be overwhelming and complex. Redundant keying, duplicate entries, and incompatible applications can all lead to inefficiencies and delays in your supply chain. SPS Commerce Cloud EDI - powered by Vision33 provides the deepest level of integration between SAP Business One and your trading partners' capabilities not available from any other product. Benefit from a single solution that seamlessly merges and manages your key business processes to meet your trading partners' specific EDI requirements.

Designed and built exclusively to connect SAP Business One with the SPS Commerce Universal Network, the cloud EDI service takes control of your trading partner relationships. With the integrated EDI solution, you can manage all order-to-cash documents from sales order to invoice electronically between both companies. Additionally, SPS Commerce Cloud EDI seamlessly translates your EDI transactions to match your trading partners' specific business requirements - all from within SAP Business One.

SPS Commerce Cloud EDI and SAP Business One work seamlessly together to deliver a fully integrated EDI solution for growing businesses who are seeking an efficient and secure way to communicate with their trading partners. If you're a retailer looking to stand out and close sales with some of the largest trading partners around the globe or if you're a vendor seeking greater insight into trading partner performance – SPS Commerce Cloud EDI is the best solution. Simplify compliance, strengthen relationships, and uncover new opportunities for growth with SAP Business One and SPS Commerce.