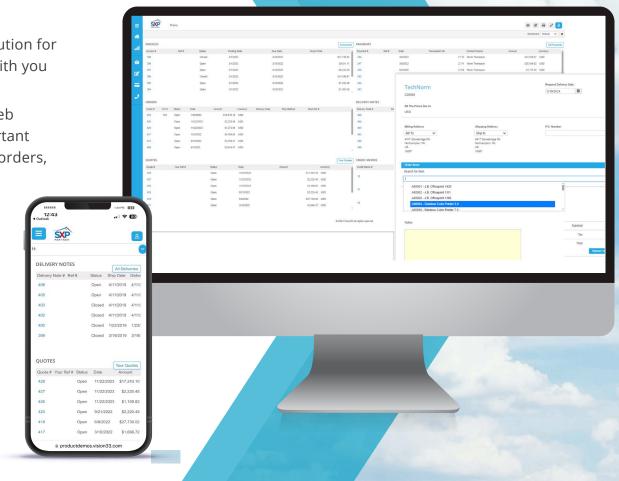

**The Partner Sales app** makes it easy for business partners to independently order products or services and submit quote requests from their web browser.

- Orders Enable partners to place orders, reorder, see order history, and view order shipping status
- Quotes Enable partners to submit quote requests
- Shopping cart Enable partners to quickly shop for multiple items with shopping cart functionality

Mobile-friendly and accessible via any standard web browser, SXP provides self-service access to important account data and key documents such as quotes, orders,

deliveries, and statements. It also empowers partners to perform common business transactions like paying bills, submitting service requests, and checking order statuses.