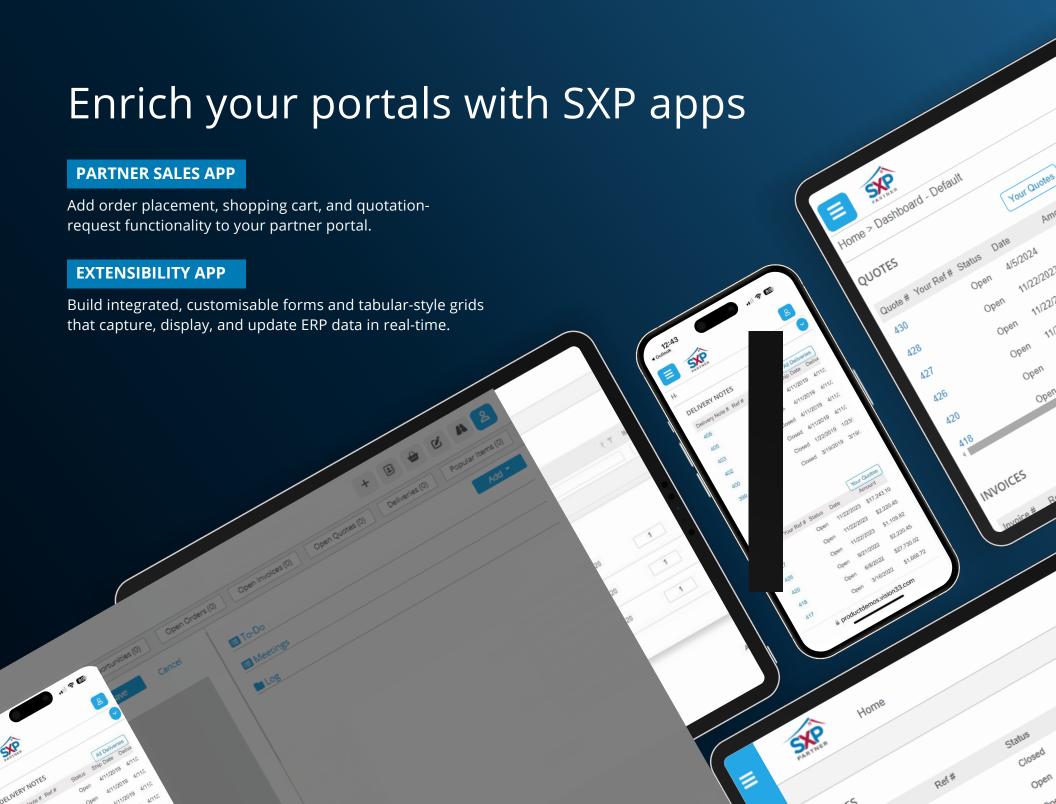

## **PARTNER SALES APP**

# Add order placement, shopping cart, and quotation-request functionality to your partner portal.

Sales are the epicenter of growth, but order processing takes time away from selling. Adding quote, order, and shopping cart functionality to your portal eliminates cumbersome processing time and satisfies your partners' desire to self-serve.

**The Partner Sales app** makes it easy for business partners to independently order products or services and submit quote requests from their web browser.

- Orders Enable partners to place orders, reorder, see order history, and view order shipping status
- Quotes Enable partners to submit quote requests
- Shopping cart Enable partners to quickly shop for multiple items with shopping cart functionality

## **EXTENSIBILITY APP**

# Leverage the power of Saltbox to add sophisticated capabilities to any web portal.

**The Extensibility app** enables you to add interactive forms, tabular-style grids, and nested grids that capture and present data, automate processes, and write data back to SAP Business One in real-time.