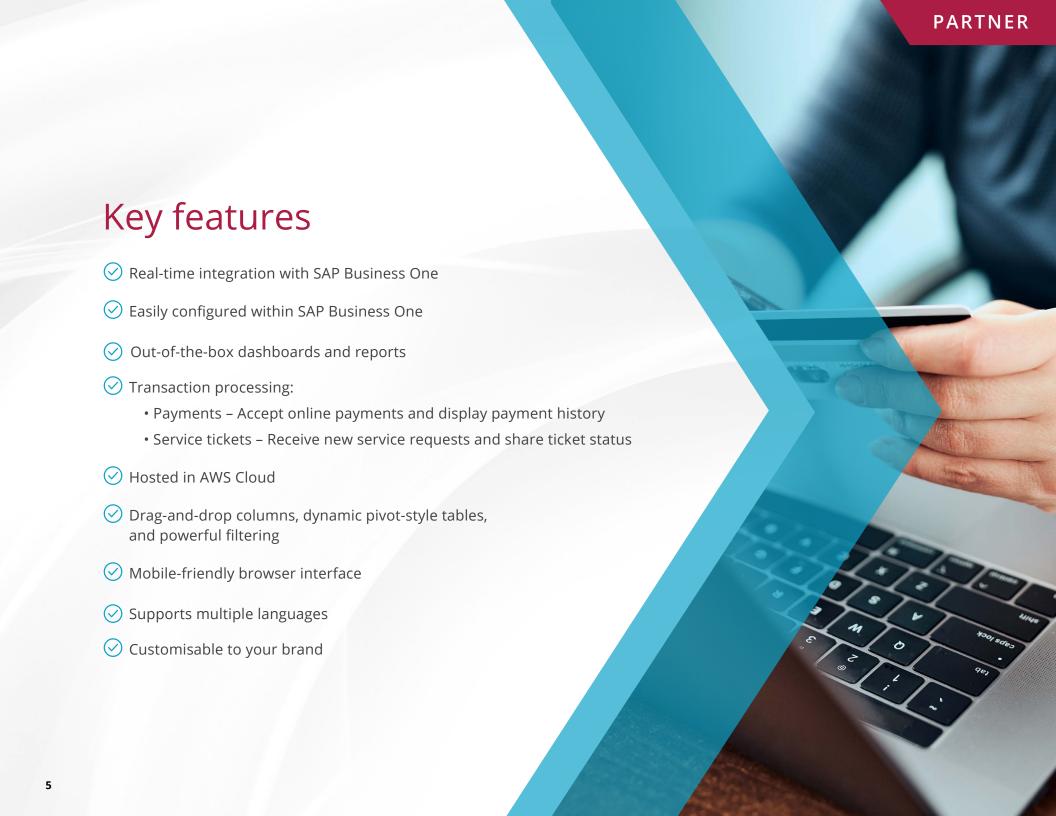

Mobile-friendly and accessible via any standard web browser, SXP provides self-service access to important account data and key documents such as quotes, orders,

deliveries, and statements. It also empowers partners to perform common business transactions like paying bills, submitting service requests, and checking order statuses.

With its native SAP Business One integration and out-of-the-box dashboards and reports, you'll get up and running quickly for a predictable monthly cost.