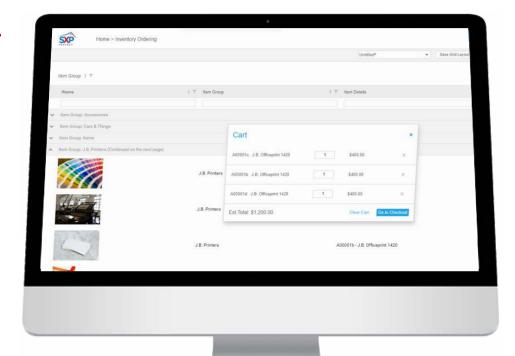

**The Partner Sales app** makes it easy for business partners to independently order products or services and submit quote requests from their web browser.

- Orders Enable partners to place orders, reorder, see order history, and view order shipping status
- Quotes Enable partners to submit quote requests
- Shopping cart Enable partners to quickly shop for multiple items with shopping cart functionality